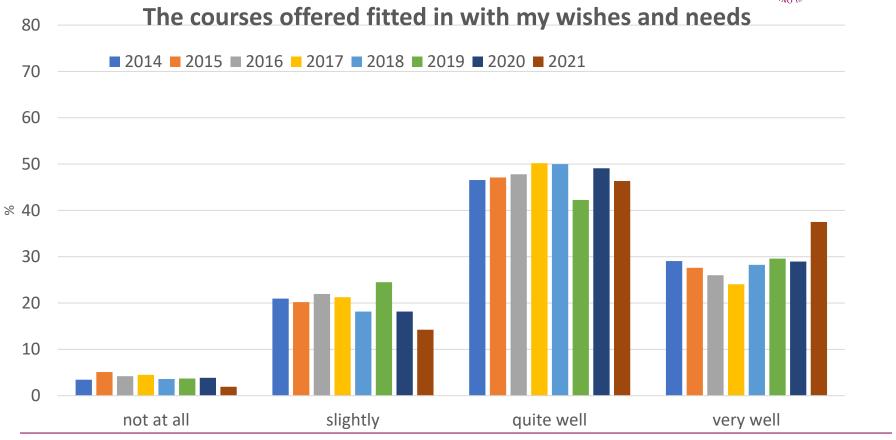

## **COURSES**

How well do the following statements describe the courses?

## How well do the following statements describe the courses in