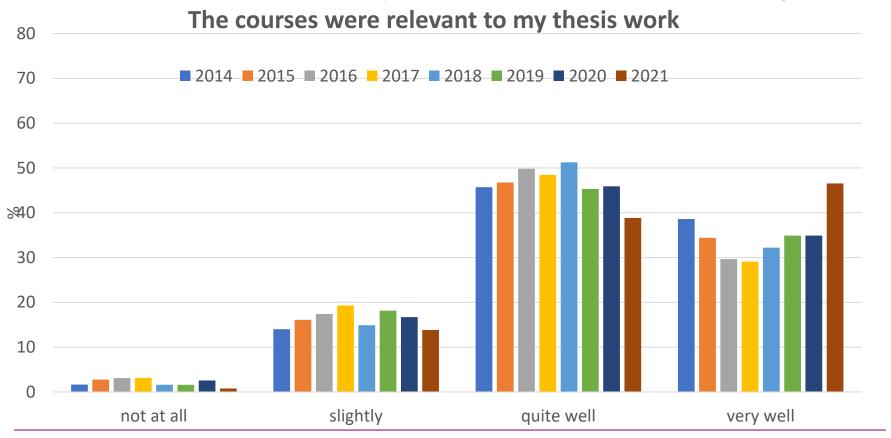

## **COURSES**

How well do the following statements describe the courses?

## How well do the following statements describe the courses in