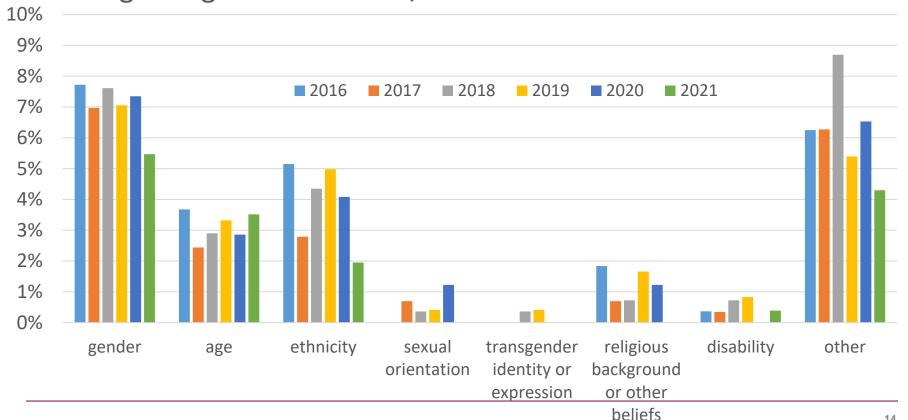

portal annually
- More information about the survey: <a href="https://staff.ki.se/surveys-targeting-doctoral-education">https://staff.ki.se/surveys-targeting-doctoral-education</a>
- Contact: <u>karin.vagstrand@ki.se</u>

#### Response rate 2008-2021







## **OVERALL SATISFACTION**

#### Overall, I am satisfied with my doctoral education





#### I would recommend KI to prospective doctoral students







## **SUPERVISION**

## I would recommend my principal supervisor to prospective doctoral students





#### I have received adequate supervision







## To what extent have your supervisors displayed interest in your doctoral education?







# WORK ENVIRONMENT AND PRESENCE OF HARASSMENT AND DISCRIMINATION

## I enjoyed a good working environment within my research group

















## **COURSES**







How well do the following statements describe the courses?



## How well do the following statements describe the courses in





#### **CONSEQUENCES OF COVID-19 PANDEMIC**



## Was your doctoral education affected by the COVID-19



## Was your doctoral education affected by the COVID-19 pandemic? If yes, in what way?