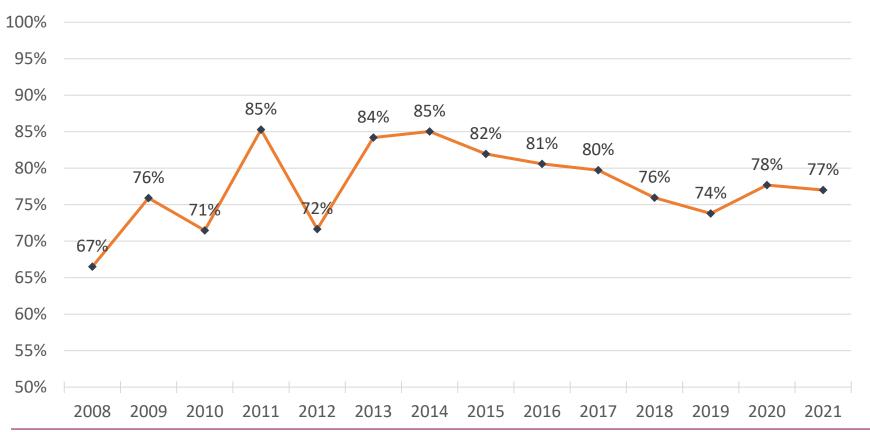

## Results from exit poll for doctoral students 2021

Dnr 1-304/2022



## Exit poll for doctoral students

- A mail with a link to the questionnaire is sent to all doctoral students at KI soon after their thesis defence
- The survey has been running since 2008
- Results are published on the staff portal annually
- More information about the survey: <a href="https://staff.ki.se/surveys-targeting-doctoral-education">https://staff.ki.se/surveys-targeting-doctoral-education</a>
- Contact: <u>karin.vagstrand@ki.se</u>

#### Response rate 2008-2021







## **OVERALL SATISFACTION**

#### Overall, I am satisfied with my doctoral education





#### I would recommend KI to prospective doctoral students







## **SUPERVISION**

## I would recommend my principal supervisor to prospective doctoral students





#### I have received adequate supervision







## To what extent have your supervisors displayed interest in your doctoral education?







# WORK ENVIRONMENT AND PRESENCE OF HARASSMENT AND DISCRIMINATION

## I enjoyed a good working environment within my research group

















## **COURSES**







How well do the following statements describe the courses?



## How well do the following statements describe the courses in





#### **CONSEQUENCES OF COVID-19 PANDEMIC**



## Was your doctoral education affected by the