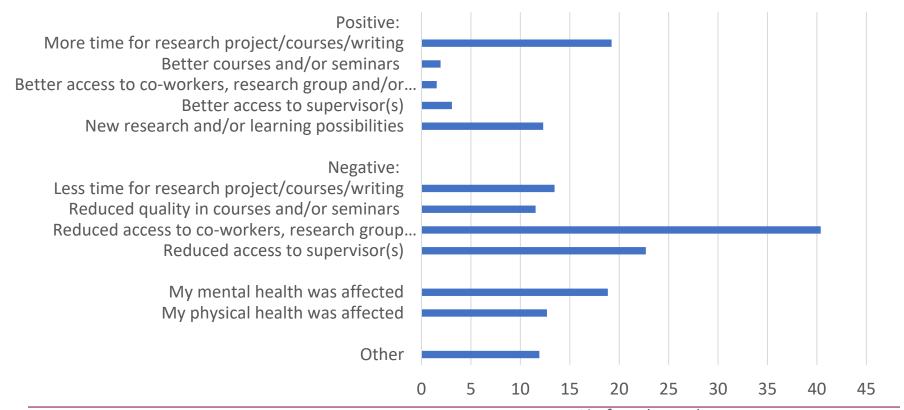

## Was your doctoral education affected by the COVID-19 pandemic? If yes, in what way?