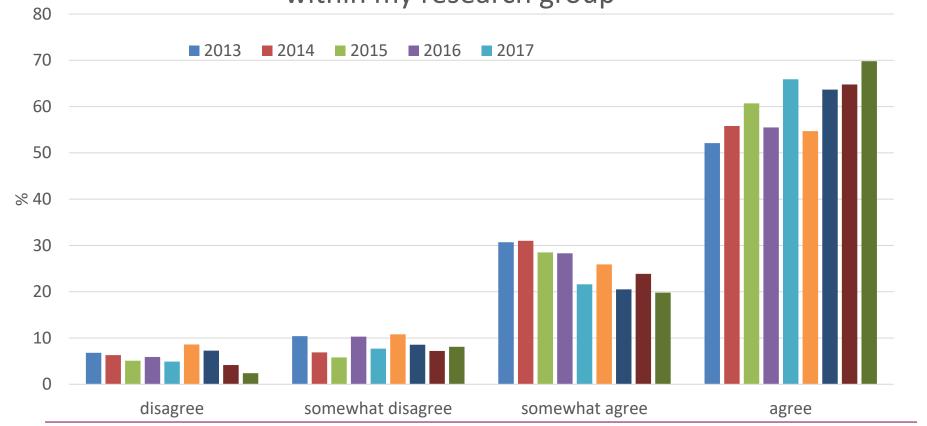

staff portal annually
- More information about the survey: <a href="https://staff.ki.se/surveys-targeting-doctoral-education">https://staff.ki.se/surveys-targeting-doctoral-education</a>
- Contact: <u>karin.vagstrand@ki.se</u>

#### Response rate 2008-2021







## **OVERALL SATISFACTION**

#### Overall, I am satisfied with my doctoral education





#### I would recommend KI to prospective doctoral students







## **SUPERVISION**

## I would recommend my principal supervisor to prospective doctoral students





#### I have received adequate supervision







## To what extent have your supervisors displayed interest in your doctoral education?







# WORK ENVIRONMENT AND PRESENCE OF HARASSMENT AND DISCRIMINATION

## I enjoyed a good working environment within my research group

















## **COURSES**







How well do the following statements describe the courses?



## How well do the following statements describe the courses in





#### **CONSEQUENCES OF COVID-19 PANDEMIC**



## Was your doctoral education affected by the COVID-19



## Was your doctoral education affected by the COVID-19 pandemic? If yes, in what way?