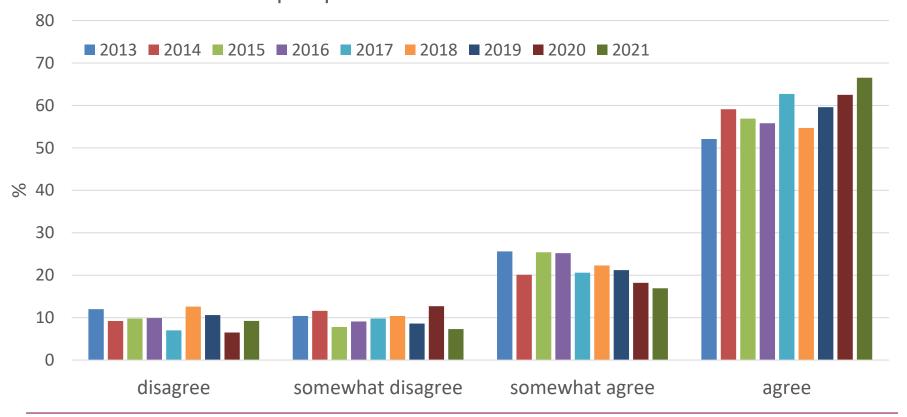

m exit poll for doctoral students 2021

Dnr 1-304/2022



## Exit poll for doctoral students

- A mail with a link to the questionnaire is sent to all doctoral students at KI soon after their thesis defence
- The survey has been running since 2008
- Results are published on the staff portal annually
- More information about the survey: <a href="https://staff.ki.se/surveys-targeting-doctoral-education">https://staff.ki.se/surveys-targeting-doctoral-education</a>
- Contact: <u>karin.vagstrand@ki.se</u>

#### Response rate 2008-2021







## **OVERALL SATISFACTION**

#### Overall, I am satisfied with my doctoral education





#### I would recommend KI to prospective doctoral students







## **SUPERVISION**

## I would recommend my principal supervisor to prospective doctoral students





#### I have received adequate supervision







## To what extent have your supervisors displayed interest in your doctoral education?







# WORK ENVIRONMENT AND PRESENCE OF HARASSMENT AND DISCRIMINATION

## I enjoyed a good working environment within my research group

















## **COURSES**







How well do the following statements describe the courses?



## How well do the following statements describe the courses in





#### **CONSEQUENCES OF COVID-19 PANDEMIC**



## Was your doctoral education affected by the COVID-19



## Was your doctoral education affected by the COVID-19 pandemic? If yes, in what way?