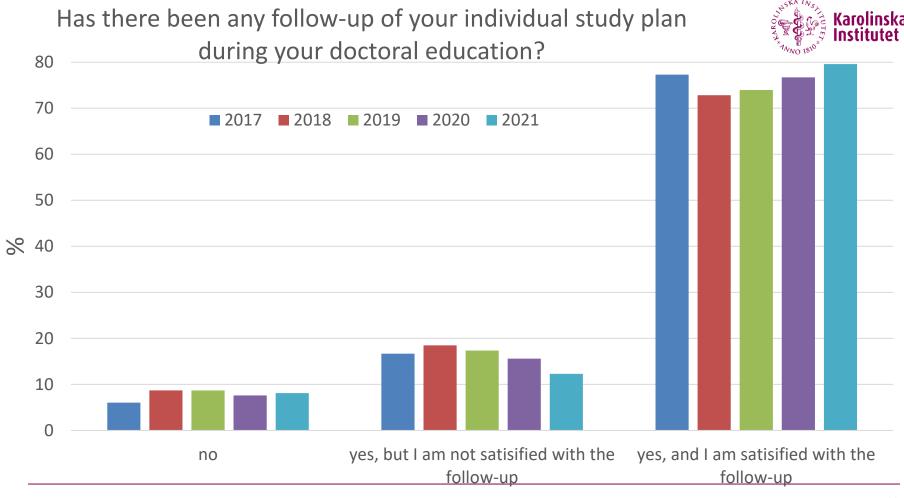

nt to all doctoral students at KI soon after their thesis defence
- The survey has been running since 2008
- Results are published on the staff portal annually
- More information about the survey: <a href="https://staff.ki.se/surveys-targeting-doctoral-education">https://staff.ki.se/surveys-targeting-doctoral-education</a>
- Contact: <u>karin.vagstrand@ki.se</u>

#### Response rate 2008-2021







## **OVERALL SATISFACTION**

#### Overall, I am satisfied with my doctoral education





#### I would recommend KI to prospective doctoral students







## **SUPERVISION**

## I would recommend my principal supervisor to prospective doctoral students





#### I have received adequate supervision







## To what extent have your supervisors displayed interest in your doctoral education?







# WORK ENVIRONMENT AND PRESENCE OF HARASSMENT AND DISCRIMINATION

## I enjoyed a good working environment within my research group

















## **COURSES**







How well do the following statements describe the courses?



## How well do the following statements describe the courses in





#### **CONSEQUENCES OF COVID-19 PANDEMIC**



## Was your doctoral education affected by the COVID-19



## Was your doctoral education affected by the COVID-19 pandemic? If yes, in what way?