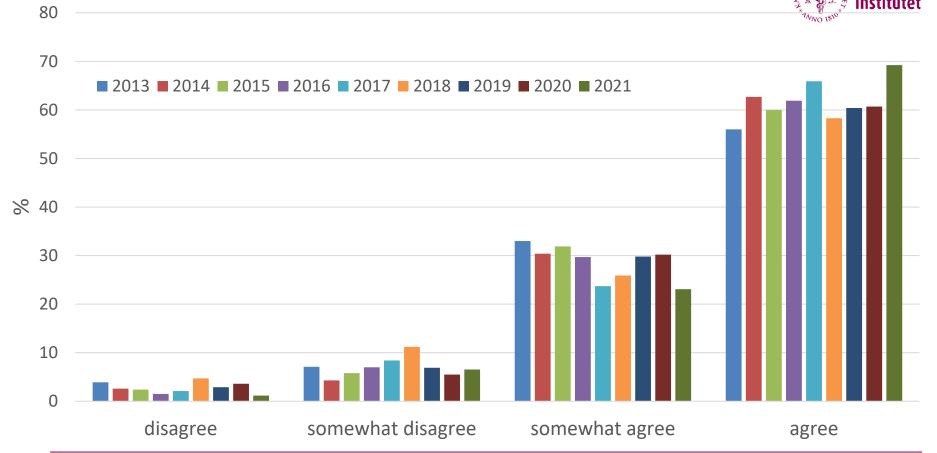

## Results from exit poll for doctoral students 2021

Dnr 1-304/2022



## Exit poll for doctoral students

- A mail with a link to the questionnaire is sent to all doctoral students at KI soon after their thesis defence
- The survey has been running since 2008
- Results are published on the staff portal annually
- More information about the survey: <a href="https://staff.ki.se/surveys-targeting-doctoral-education">https://staff.ki.se/surveys-targeting-doctoral-education</a>
- Contact: <u>karin.vagstrand@ki.se</u>

#### Response rate 2008-2021







## **OVERALL SATISFACTION**

#### Overall, I am satisfied with my doctoral education





#### I would recommend KI to prospective doctoral students







## **SUPERVISION**

## I would recommend my principal supervisor to prospective doctoral students





#### I have received adequate supervision







## To what extent have your supervisors displayed interest in your doctoral education?







# WORK ENVIRONMENT AND PRESENCE OF HARASSMENT AND DISCRIMINATION

## I enjoyed a good working environment within my research group

















## **COURSES**







How well do the following statements describe the courses?



## How well do the following statements describe the courses in





#### **CONSEQUENCES OF COVID-19 PANDEMIC**



## Was your doctoral education affected by the COVID-19



## Was your doctoral education affected by the COVID-19 pandemic? If yes, in wha