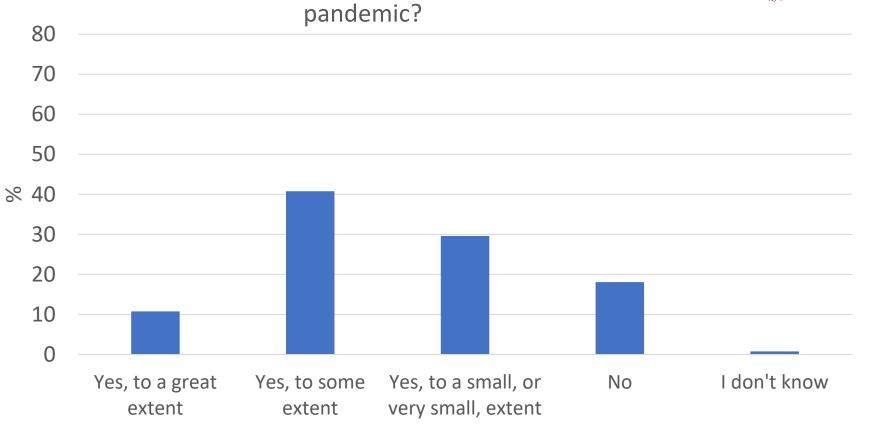

VERALL SATISFACTION**

#### Overall, I am satisfied with my doctoral education





#### I would recommend KI to prospective doctoral students







## **SUPERVISION**

## I would recommend my principal supervisor to prospective doctoral students





#### I have received adequate supervision







## To what extent have your supervisors displayed interest in your doctoral education?







# WORK ENVIRONMENT AND PRESENCE OF HARASSMENT AND DISCRIMINATION

## I enjoyed a good working environment within my research group

















## **COURSES**







How well do the following statements describe the courses?



## How well do the following statements describe the courses in





#### **CONSEQUENCES OF COVID-19 PANDEMIC**



## Was your doctoral education affected by the COVID-19



## Was your doctoral education affected by the COVID-19 pandemic? If yes, in what way?