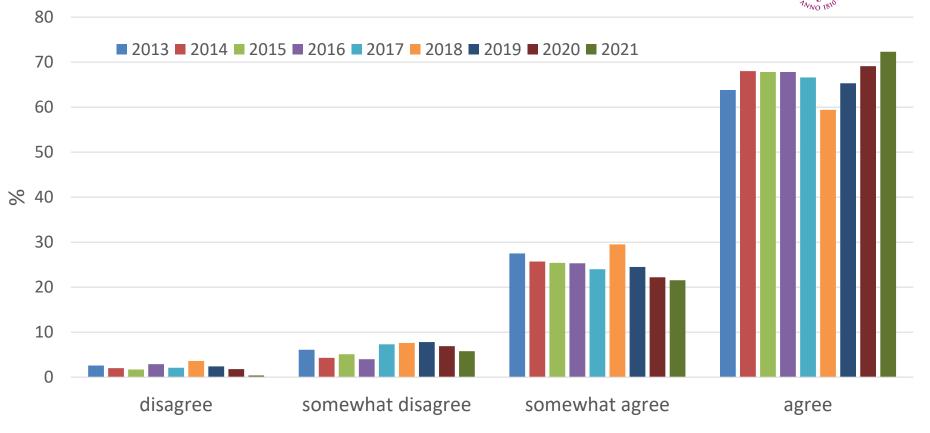

## Results from exit poll for doctoral students 2021

Dnr 1-304/2022



## Exit poll for doctoral students

- A mail with a link to the questionnaire is sent to all doctoral students at KI soon after their thesis defence
- The survey has been running since 2008
- Results are published on the staff portal annually
- More information about the survey: <a href="https://staff.ki.se/surveys-targeting-doctoral-education">https://staff.ki.se/surveys-targeting-doctoral-education</a>
- Contact: <u>karin.vagstrand@ki.se</u>

#### Response rate 2008-2021







## **OVERALL SATISFACTION**

#### Overall, I am satisfied with my doctoral education





#### I would recommend KI to prospective doctoral students







## **SUPERVISION**

## I would recommend my principal supervisor to prospective doctoral students





#### I have received adequate supervision







## To what extent have your supervisors displayed interest in your doctoral education?







# WORK ENVIRONMENT AND PRESENCE OF HARASSMENT AND DISCRIMINATION

## I enjoyed a good working environment within my research group

















## **COURSES**







How well do the following statements describe the courses?



## How well do the following statements describe the courses in





#### **CONSEQUENCES OF COVID-19 PANDEMIC**



## Was your doctoral education affected by the COVID-19



## Was your doctoral education affected by the COVID-19 pandemic? If yes, in what way?