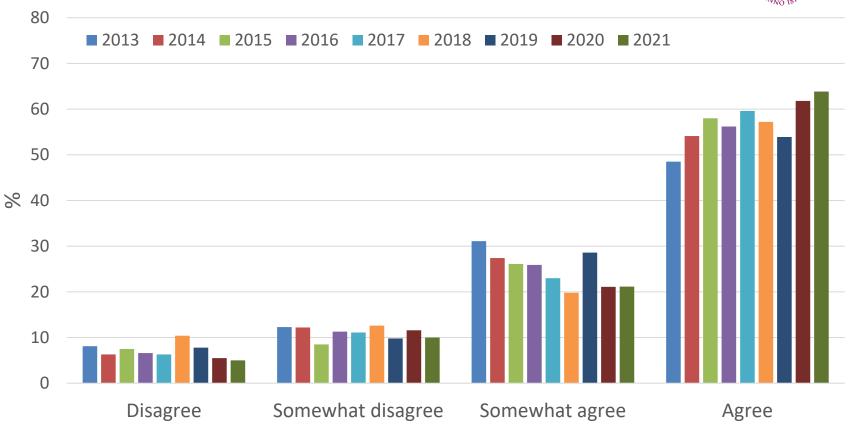

04/2022



## Exit poll for doctoral students

- A mail with a link to the questionnaire is sent to all doctoral students at KI soon after their thesis defence
- The survey has been running since 2008
- Results are published on the staff portal annually
- More information about the survey: <a href="https://staff.ki.se/surveys-targeting-doctoral-education">https://staff.ki.se/surveys-targeting-doctoral-education</a>
- Contact: <u>karin.vagstrand@ki.se</u>

#### Response rate 2008-2021







## **OVERALL SATISFACTION**

#### Overall, I am satisfied with my doctoral education





#### I would recommend KI to prospective doctoral students







## **SUPERVISION**

## I would recommend my principal supervisor to prospective doctoral students





#### I have received adequate supervision







## To what extent have your supervisors displayed interest in your doctoral education?







# WORK ENVIRONMENT AND PRESENCE OF HARASSMENT AND DISCRIMINATION

## I enjoyed a good working environment within my research group

















## **COURSES**







How well do the following statements describe the courses?



## How well do the following statements describe the courses in





#### **CONSEQUENCES OF COVID-19 PANDEMIC**



## Was your doctoral education affected by the COVID-19



## Was your doctoral education affected by the COVID-19 pandemic? If yes, in what way?