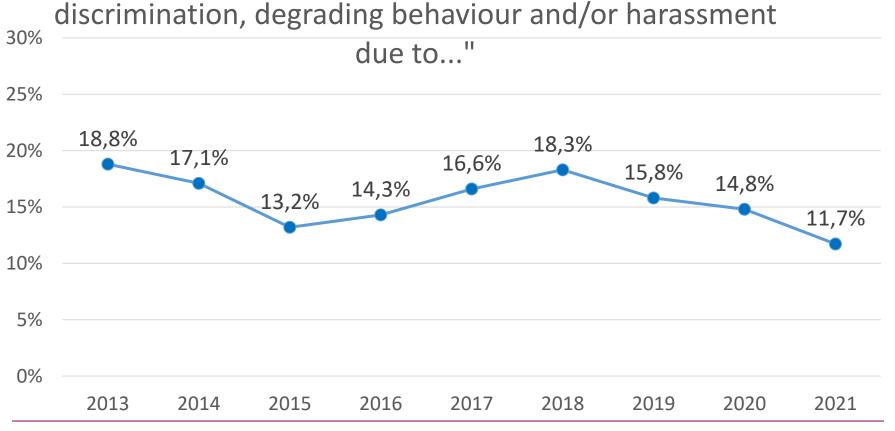

## **COURSES**

How well do the following statements describe the courses?

## How well do the following statements describe the courses in