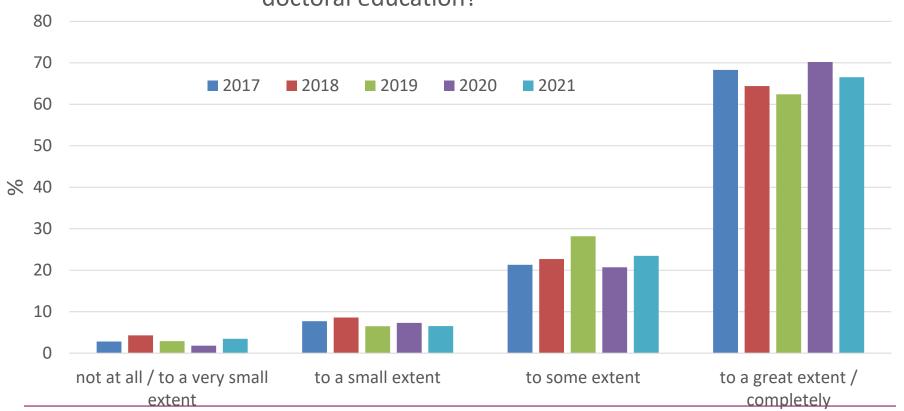

## To what extent have your supervisors displayed interest in your doctoral education?